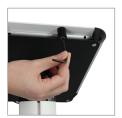

In stock

12 minutes to assemble

**Recyclable**Aluminium cover, aluminium pole and steel base

Security fixings lock iPad in place.

Home button covered to prevent tampering.

Can be assembled in the opposite direction for placing under a car wheel.