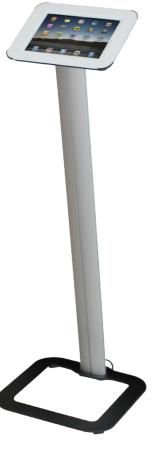

## **IPAD LECTERN**

Ideal for providing interactive content and internet access in retail environments, showrooms and at events/exhibitions.

- · Satin aluminium pole with steel base.
- iPad holder rotates 360°, quick and easy to switch between landscape and portrait.
- USB cable can be hidden inside the pole for a clean professional appearance.
- Home button is covered to prevent unwanted interference.
- iPad is locked into place with two security screws (access tool provided).
- White fascia surround as standard (black also available made to order).
- Suitable for 2nd, 3rd and 4th generation iPads (4th generation requires Lightning to 30 pin adapter, available separately).
- Can be assembled with base in opposite direction for another presentation opportunities.

In stock

12 minutes to assemble

**Recyclable**Aluminium cover, aluminium pole and steel base

Security fixings lock iPad in place.

Home button covered to prevent tampering.

Can be assembled in the opposite direction for placing under a car wheel.