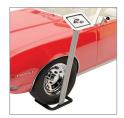

In stock

12 minutes to assemble

**Recyclable**Aluminium cover, aluminium pole and steel base

Security fixings lock iPad in place.

Home button covered to prevent tampering.

Can be assembled in the opposite direction for placing under a car wheel.