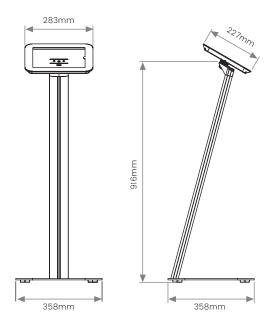

## **IPAD LECTERN**

Ideal for providing interactive content and internet access in retail environments, showrooms and at events/exhibitions.

- · Satin aluminium pole with steel base.
- iPad holder rotates 360°, quick and easy to switch between landscape and portrait.
- USB cable can be hidden inside the pole for a clean professional appearance.
- Home button is covered to prevent unwanted interference.
- iPad is locked into place with two security screws (access tool provided).
- White fascia surround as standard (black also available made to order).
- Suitable for 2nd, 3rd and 4th generation iPads (4th generation requires Lightning to 30 pin adapter, available separately).
- Can be assembled with base in opposite direction for another presentation opportunities.

| O/A Dimensions  | Box Dimensions  | <b>Weight</b> | Order Code |
|-----------------|-----------------|---------------|------------|
| (w x h x d mm)  | (mm)            | (kg)          |            |
| 358 x 989 x 358 | 300 x 500 x 110 | 4             | IPDSTW     |