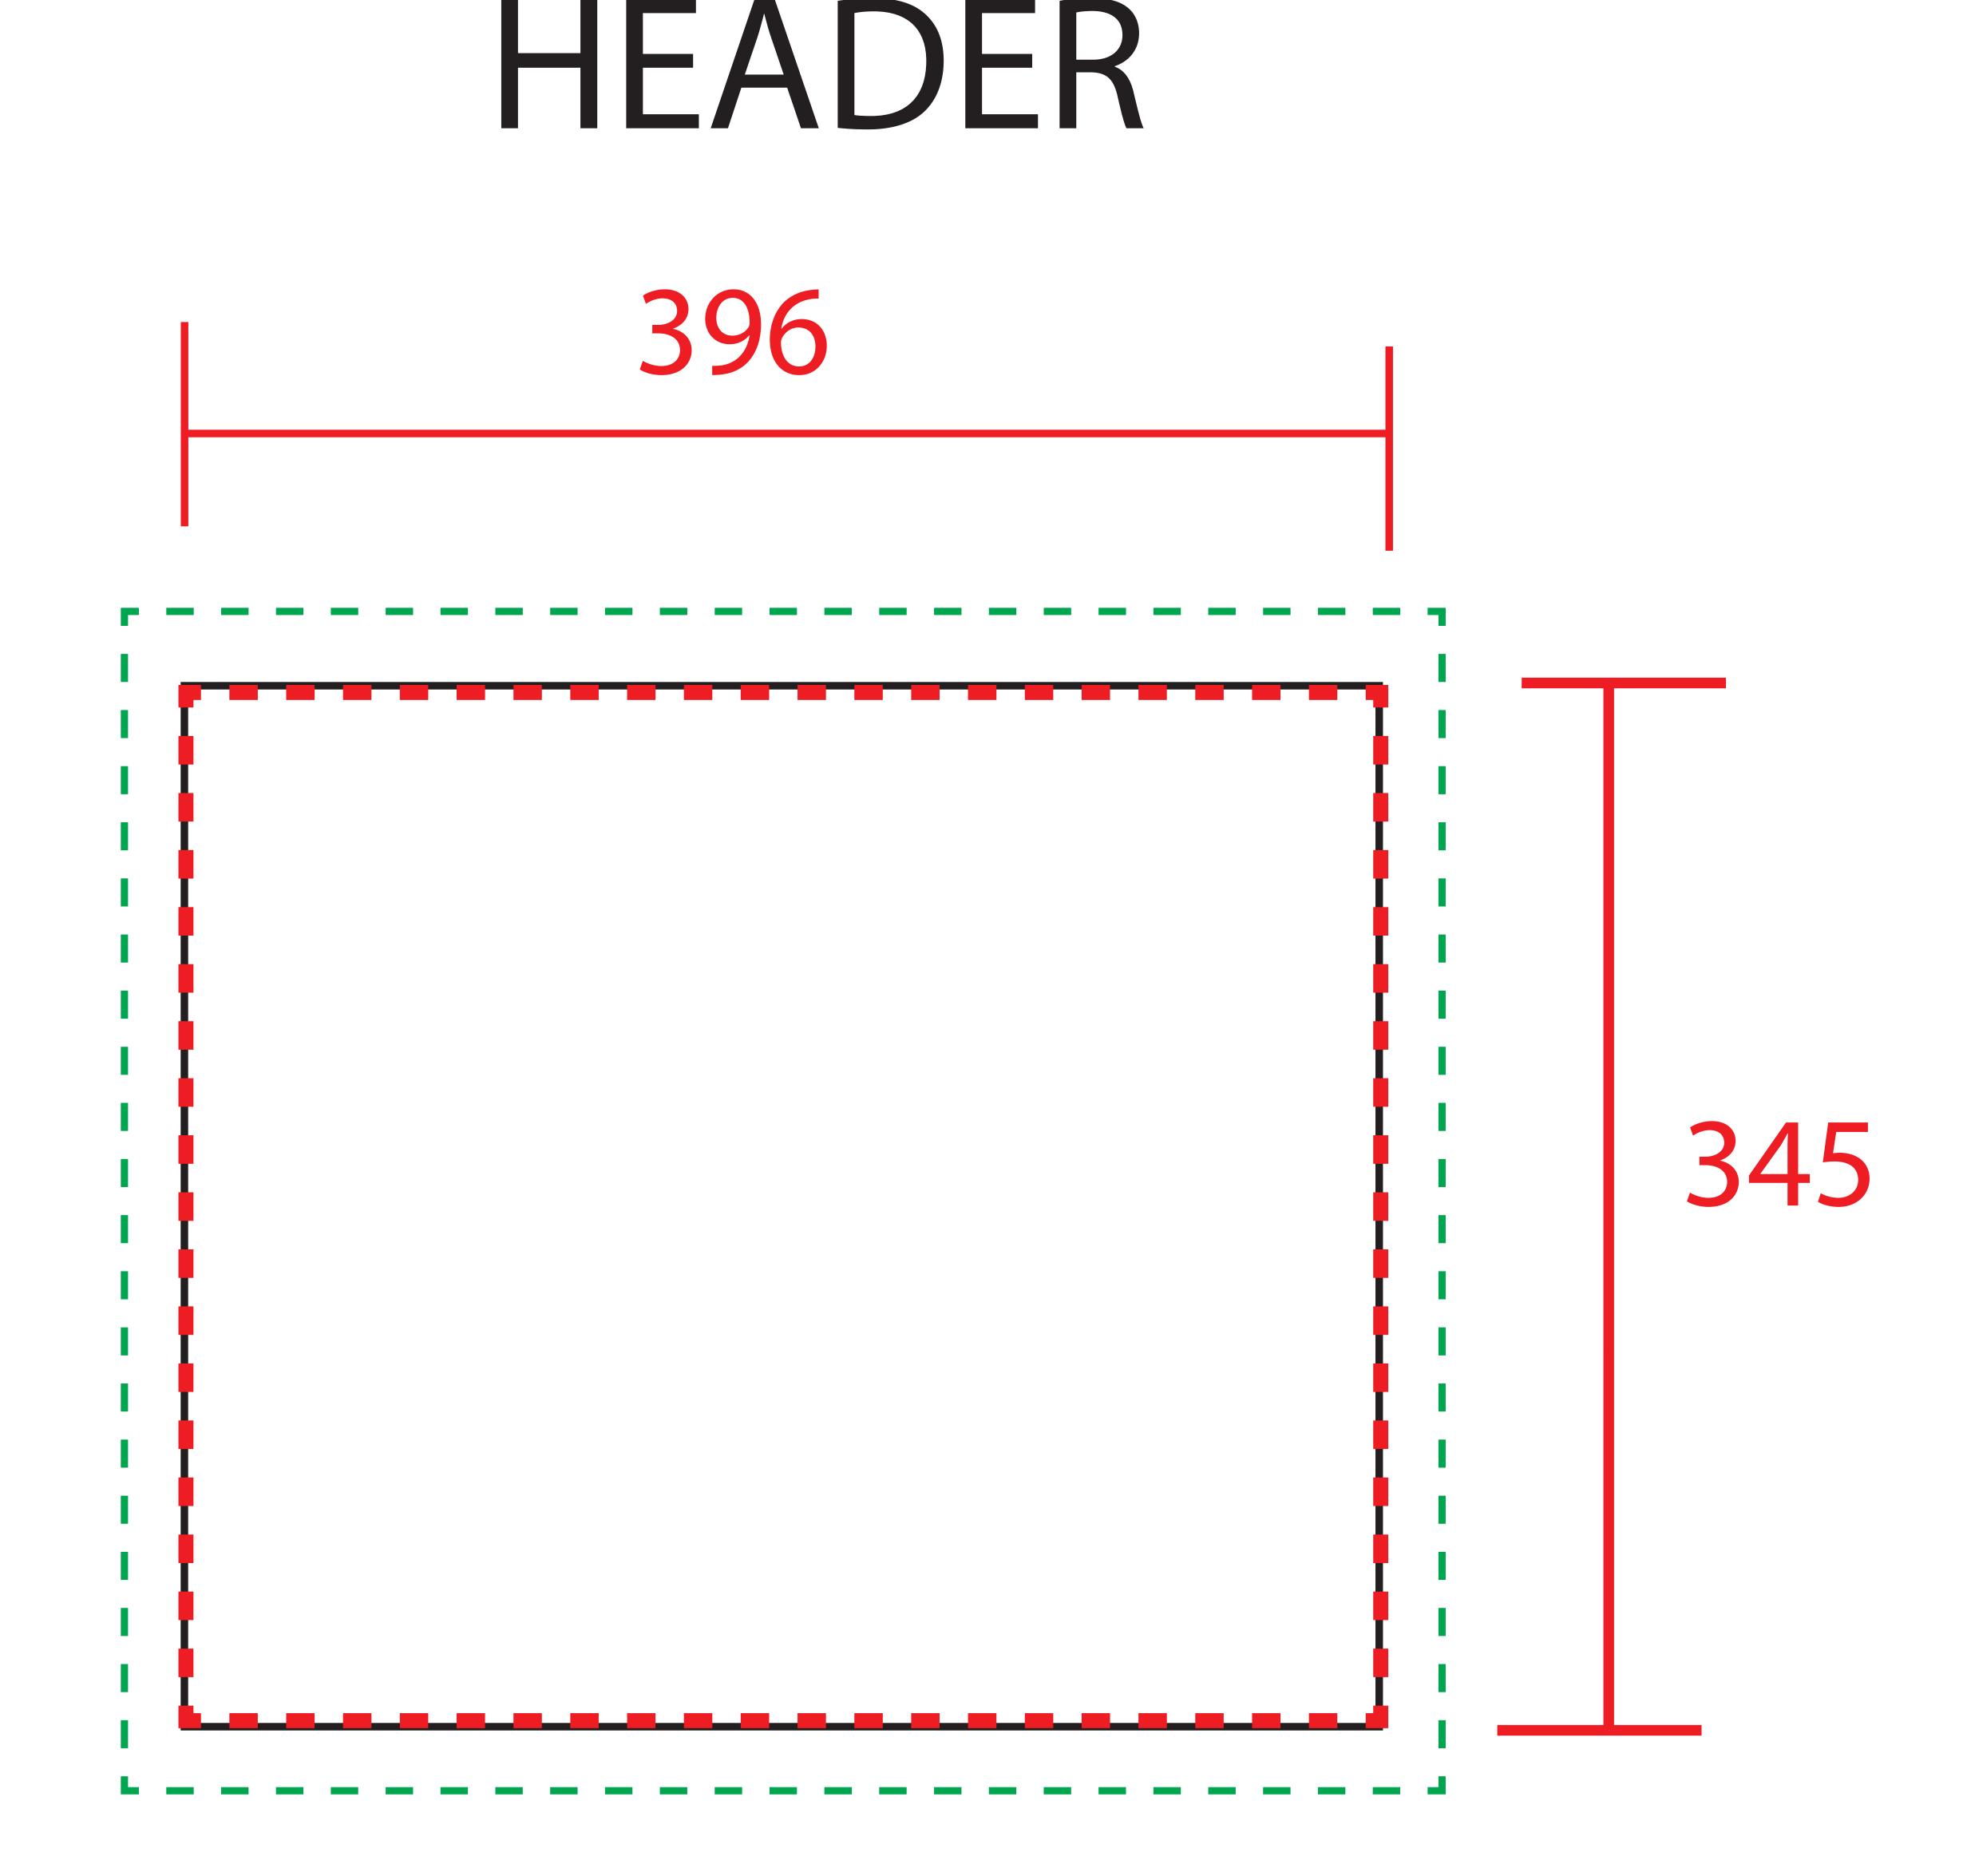

#### MINITEMPLATE @ 100%

\* PLEASE FOLLOW PRINT FORMAT GUIDE ENCLOSED

#### Artworksize

Please ensure that the artwork is sized to the viewable area with any necessary bleed extending out to the overall size.

To be produced at 100% scale. Artwork to be saved without crop marks.