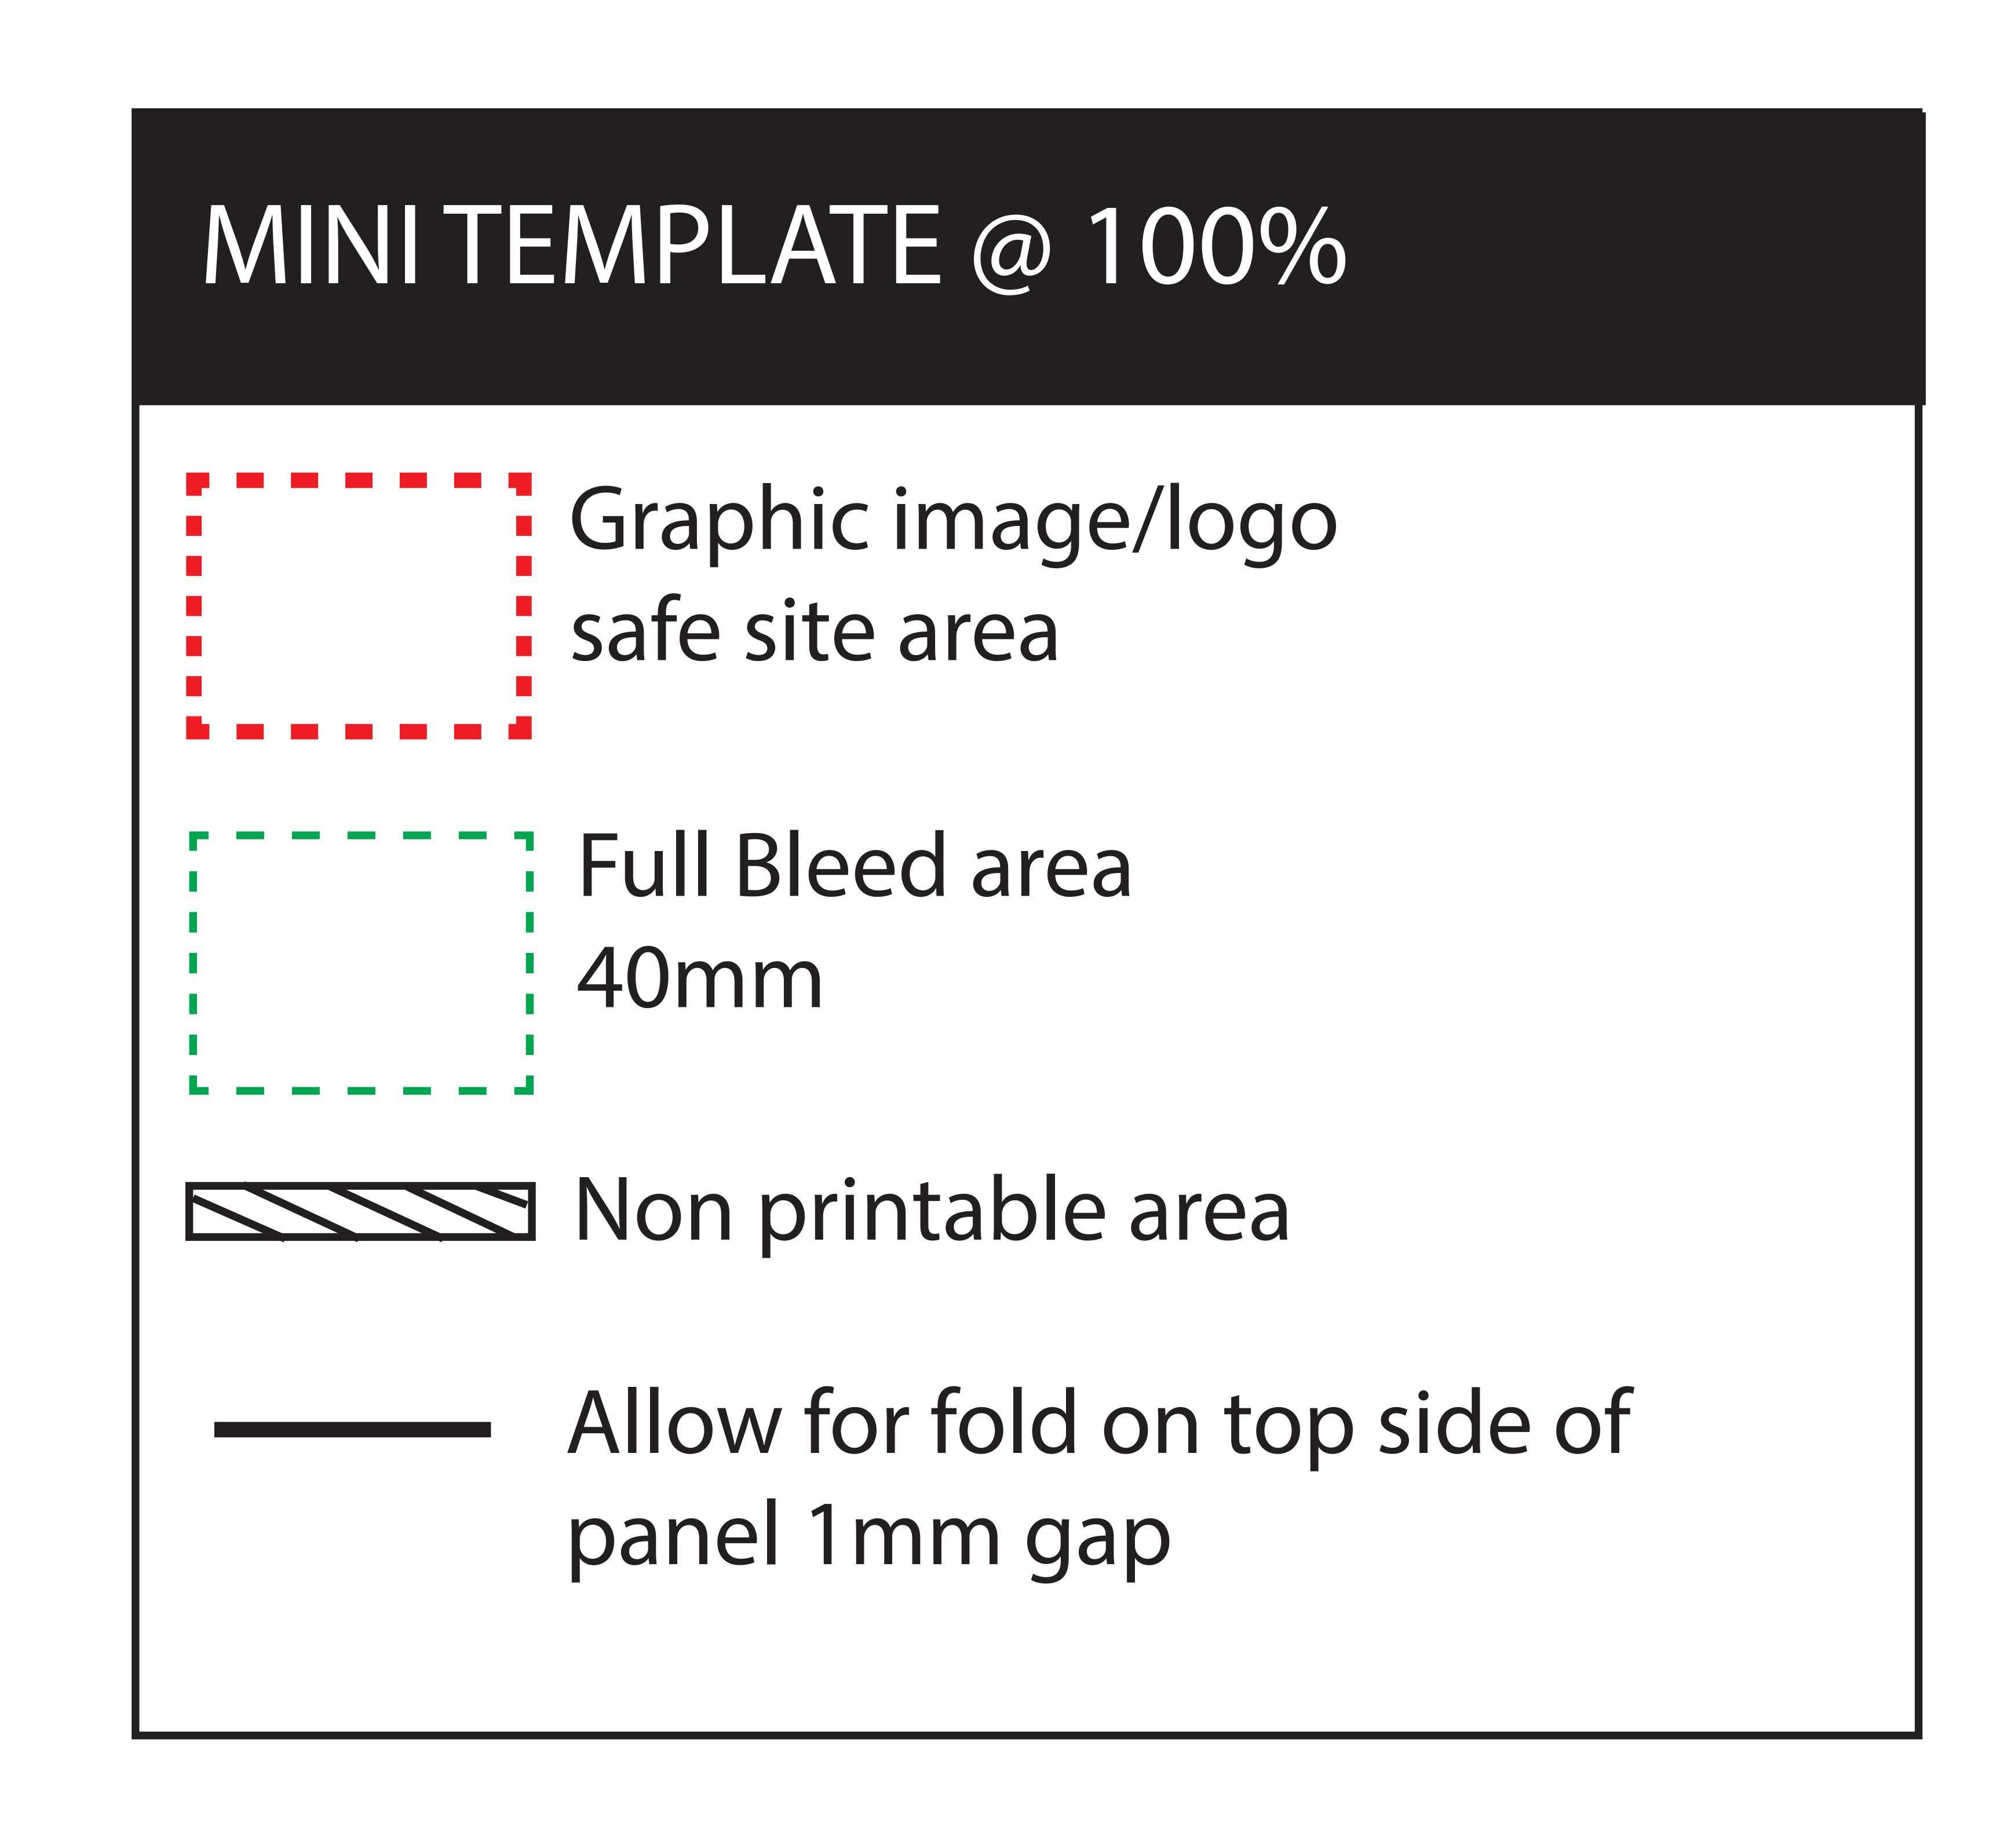

#### MINITEMPLATE @ 100%

\* PLEASE FOLLOW PRINT FORMAT GUIDE ENCLOSED

- (i) to be sent at 100% without template
- (ii) to be sent with template laid over artwork

#### Artworksize

Please ensure that the artwork is sized to the viewable area with any necessary bleed extending out to the overall size.

To be produced at 100% scale. Artwork to be saved without crop marks.