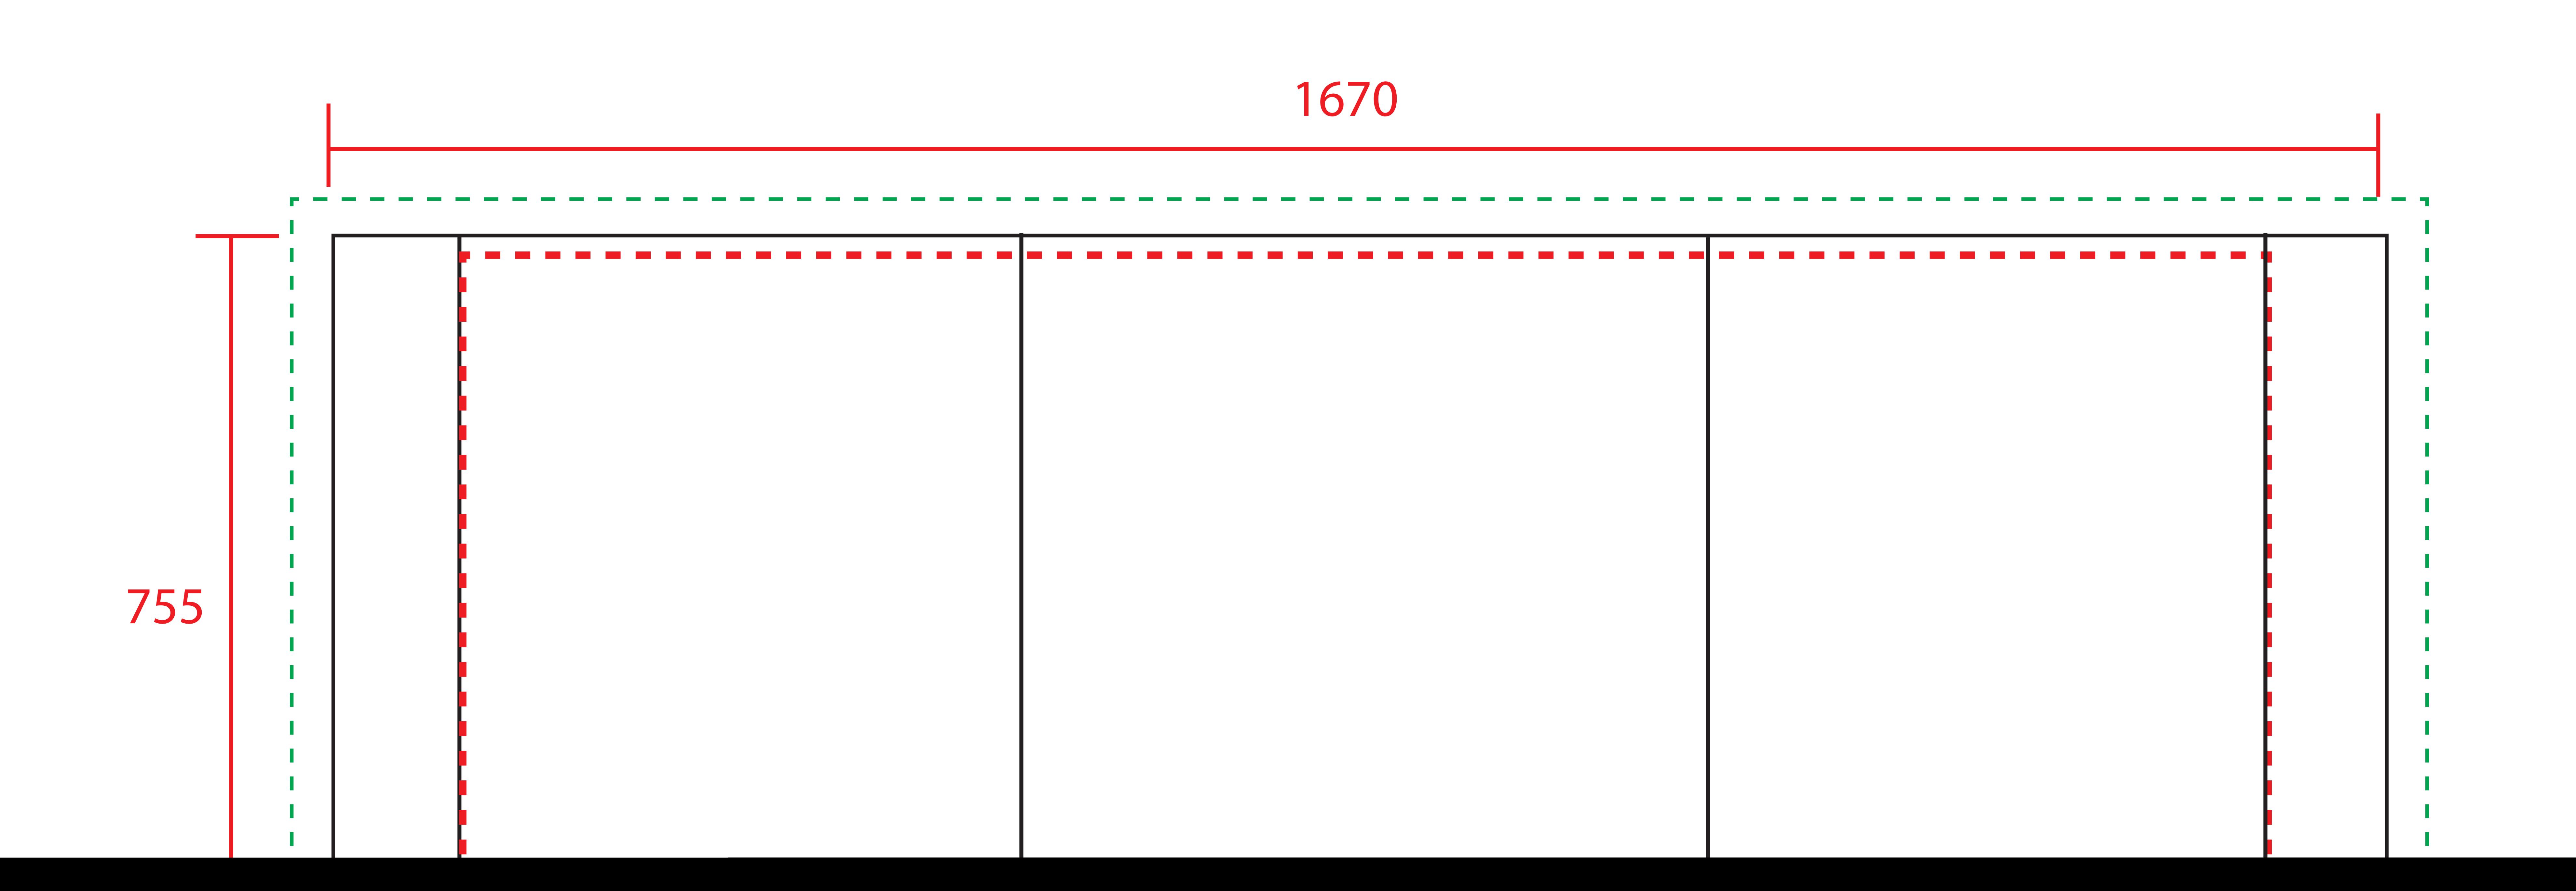

#### MINITEMPLATE @ 100%

\* PLEASE FOLLOW PRINT FORMAT GUIDE ENCLOSED

#### Artworksize

Please ensure that the artwork is sized to the viewable area with any necessary bleed extending out to the overall size.

To be produced at 100% scale. Artwork to be saved without crop marks.