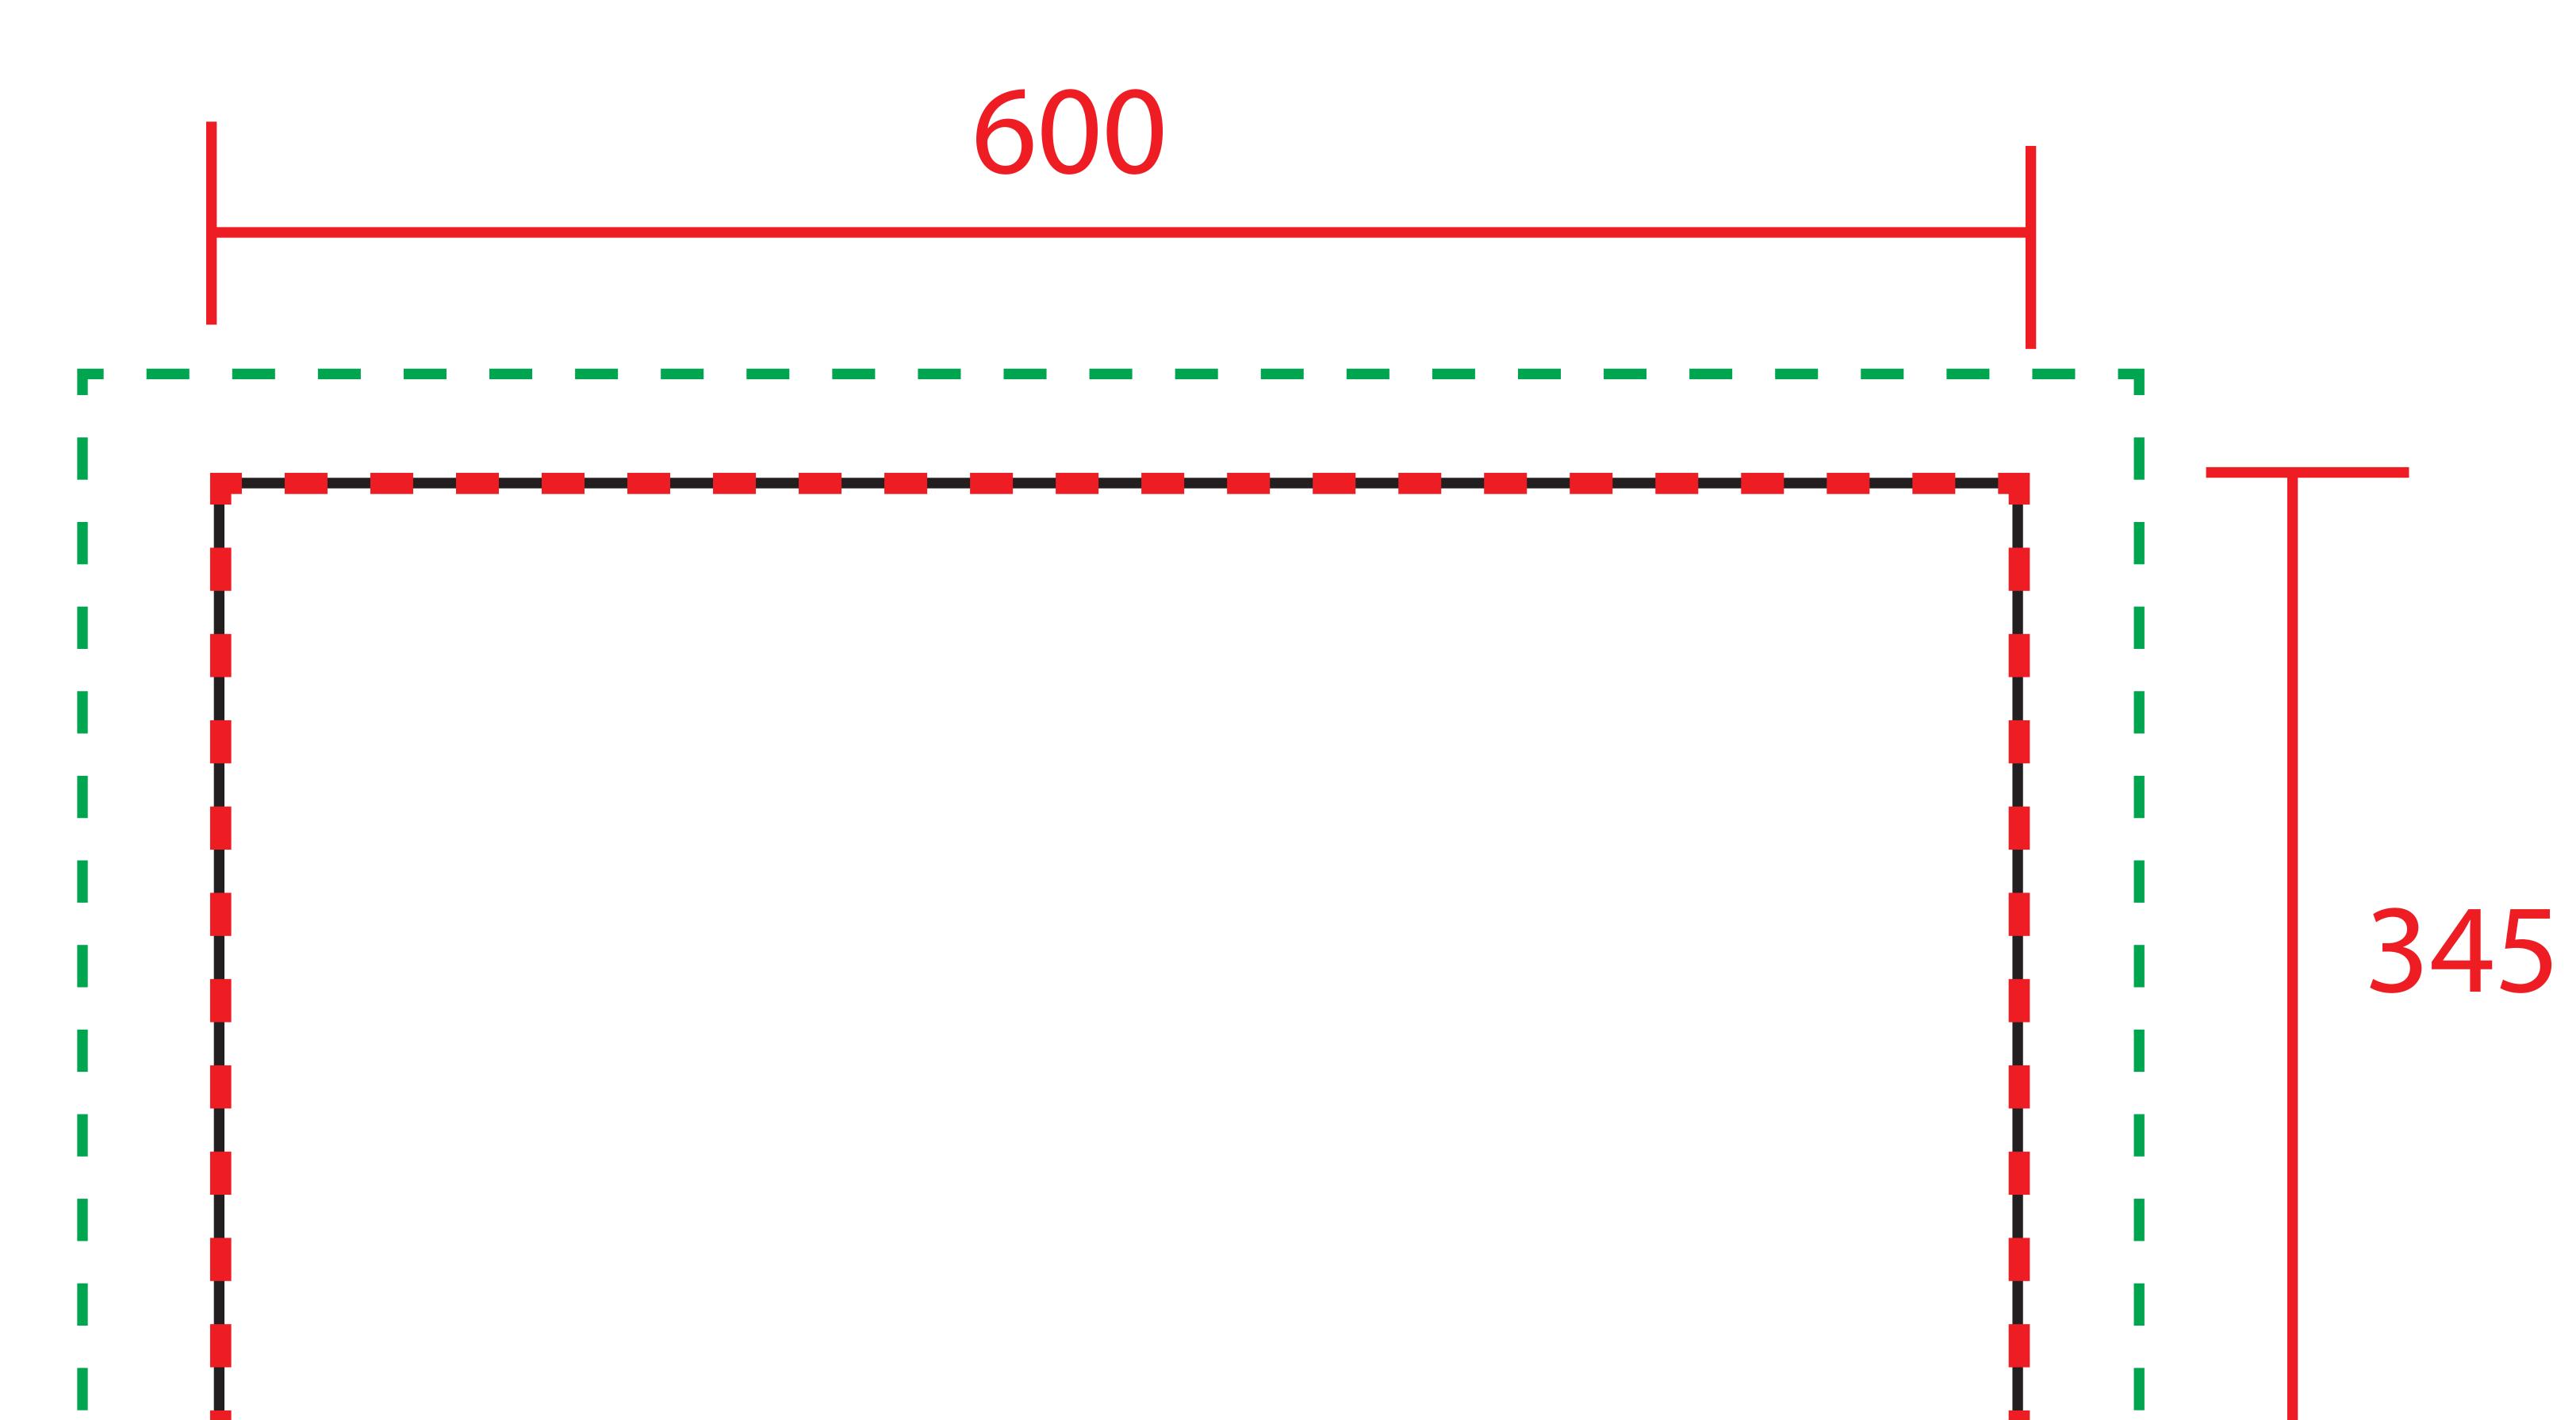

## Artwork size

Please ensure that the artwork is sized to the viewable area with any necessary bleed extending out to the overall size. To be produced at 100% scale. Artwork to be saved without crop marks.