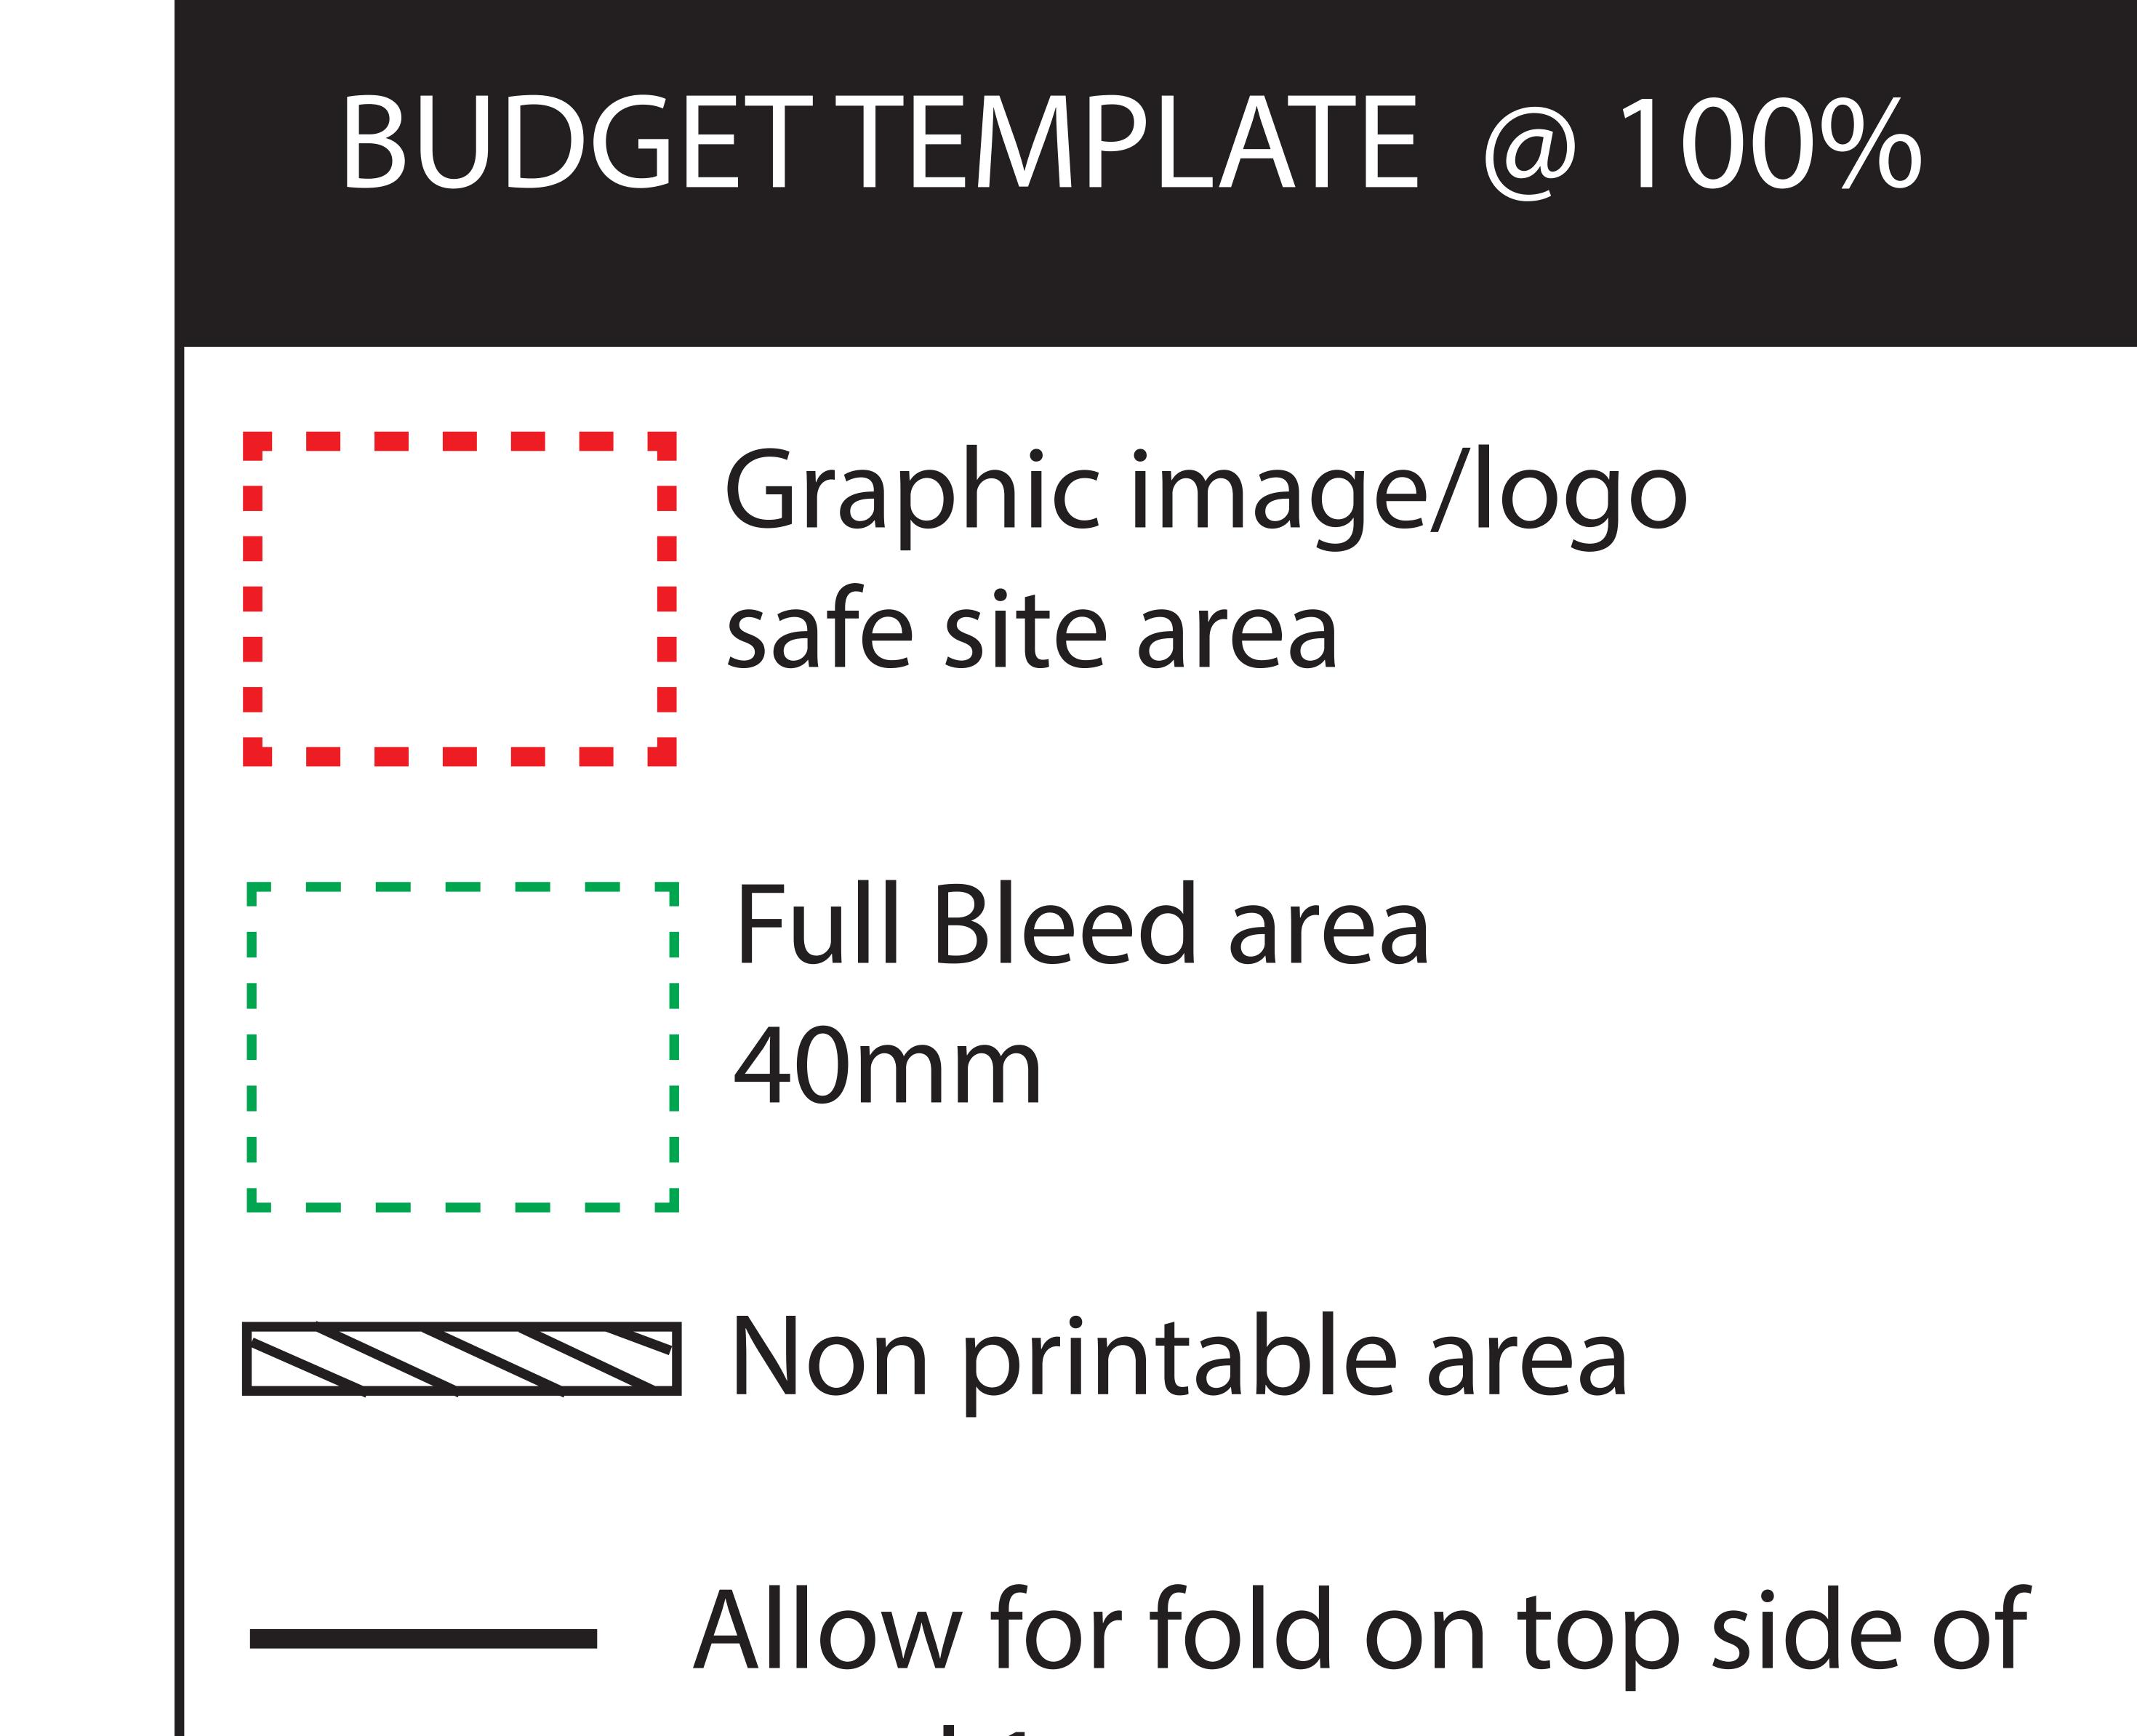

# BUDGET TEMPLATE @100%

# **Print Artwork Specifications**

We advise that artwork is only generated in the following design programs: Illustrator, Indesign
Artwork to be saved as PDF at 100% scale
Please use the template below for reference,
Submit two files,
(i) to be sent at 100% without template
(ii) to be sent with template laid over artwork

## Artwork size

Please ensure that the artwork is sized to the viewable area with any necessary bleed extending out to the overall size. To be produced at 100% scale. Artwork to be saved without crop marks.