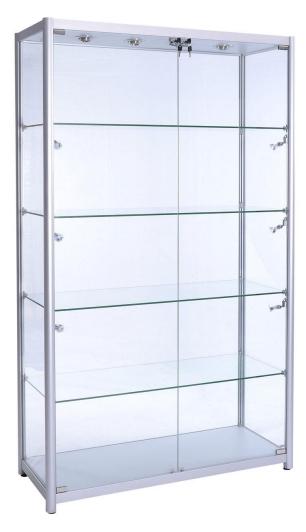

## Freestanding Glass Retail Display F-1200-LED

## **Features**

1200mm (w) x 400mm (d) x 1980mm (h)

- Fully assembled
- 10 adjustable LED lights
- 4 toughened glass shelves
- Lockable toughened glass door
- Made with toughened glass panels
- Chrome plated fittings
- Available in Silver or Black