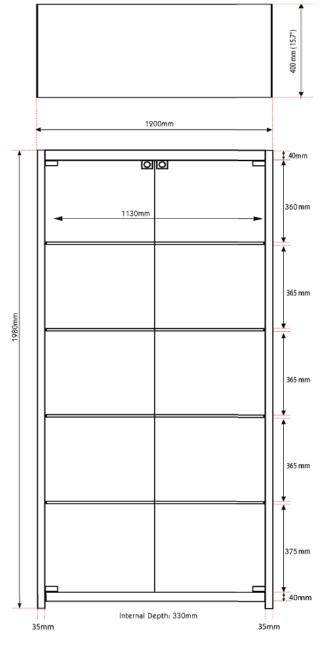

## Freestanding Glass Retail Display F-1200-LED

## **Features**

1200mm (w) x 400mm (d) x 1980mm (h)

- Fully assembled
- 10 adjustable LED lights
- 4 toughened glass shelves
- Lockable toughened glass door
- Made with toughened glass panels
- Chrome plated fittings
- Available in Silver or Black