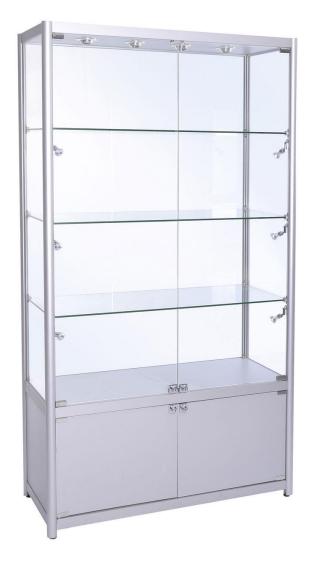

## Freestanding Trophy Cabinet FWC-1200-LED

#### **Features**

1200mm (w) x 400mm (d) x 1980mm (h)

- Fully assembled
- 10 adjustable LED lights
- 3 toughened glass shelves
- ▼ Twin lockable toughened glass doors
- Made with toughened glass panels
- Chrome plated fittings
- Available in Silver, Black or Gold