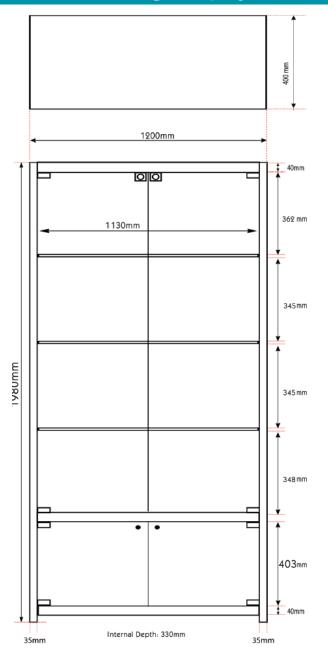

## Freestanding Trophy Cabinet FWC-1200-LED

#### **Features**

1200mm (w) x 400mm (d) x 1980mm (h)

- Fully assembled
- 10 adjustable LED lights
- 3 toughened glass shelves
- ▼ Twin lockable toughened glass doors
- Made with toughened glass panels
- Chrome plated fittings
- Available in Silver, Black or Gold