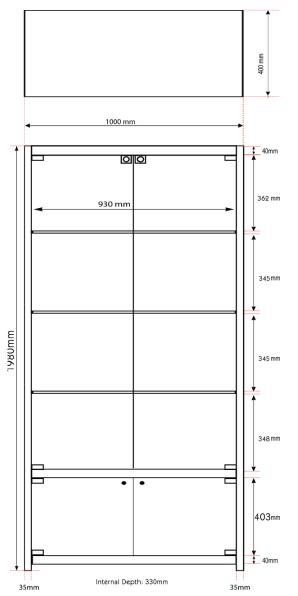

#### **Features**

1000mm (w) x 400mm (d) x 1980mm (h)

- Fully assembled
- **▼** 10 adjustable LED spot lights
- 3 toughened glass shelves
- ▼ Twin lockable toughened glass doors
- Made with toughened glass panels
- Chrome plated fittings
- Available in Silver or Black

# **Freestanding Trophy Cabinet FWC-1000-LED**