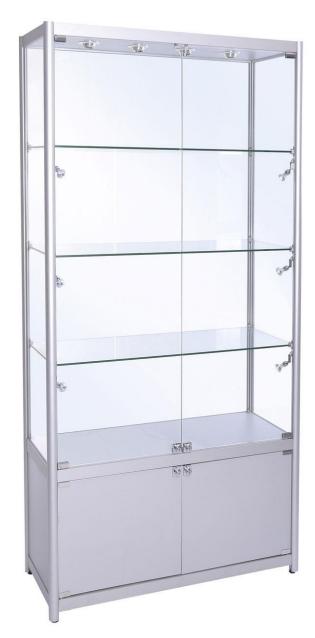

# **Freestanding Trophy Cabinet FWC-1000-LED**

#### **Features**

1000mm (w) x 400mm (d) x 1980mm (h)

- Fully assembled
- **▼** 10 adjustable LED spot lights
- 3 toughened glass shelves
- ▼ Twin lockable toughened glass doors
- Made with toughened glass panels
- Chrome plated fittings
- Available in Silver or Black