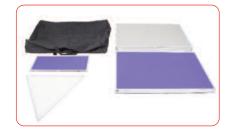

## features & benefits

- Easy to transport with modular construction and carry bag
- Lightweight honeycombe construction
- Baseline & Baseline plus styles allow graphics to be fixed flush within the extruded frame
- Baseline Available in 3 standard panel sizes
  Baseline Plus Available in 2 standard panel sizes
- Choice of standard and luxury foam backed loop Nylon fabrics in a range of colours
- Choice of black or grey frames

## Additional info

Recommended Carry Bags

**Basic bags** are manufactured in 600 denier polypropylene with grab handle

**Standard bags** are manufactured in 1200 denier polypropylene with grab handle and shoulder strap.