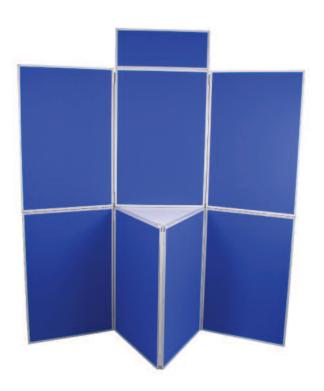

## 7 Panel Folding Kit

Stylish 7 panel folding kit with tabletop. Ideal for presentations and Exhibitions.

Take the 1st set of panels (with connecting clips) and open out until the above shape is achieved and stable. (ensure the connecting clips are at the top of the panels.

Lift the set of 3 panels and place onto of the first set of panels.

Lower the table top onto the bottom set of panels making sure it is securely in place

Fit header panel to the top centre hinged push downward to secure the connecting clips.