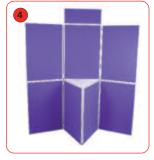

## 7 Panel Folding Kit

Stylish 7 panel folding kit with tabletop. Ideal for presentations and Exhibitions.

## features & benefits

- Easy to transport with modular construction and carry bag
- Lightweight honeycombe construction
- Baseline & Baseline plus styles allow graphics to be fixed flush within the extruded frame
- Baseline Available in 3 standard panel sizes
  Baseline Plus Available in 2 standard panel sizes
- Choice of standard and luxury foam backed loop Nylon fabrics in a range of colours
- Choice of black or grey frames