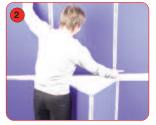

Take the 1st set of panels (with connecting clips) and open out until the above shape is achieved and stable. (ensure the connecting clips are at the top of the panels.

Lift the set of 3 panels and place onto of the first set of panels.