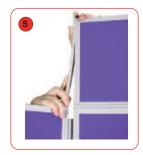

AC308 polypropylene case for KK117

AC312 Polypropylene case for KK217 and KK317

Finally clip header caps to both vertical sides of the header panel. (Baseline only)