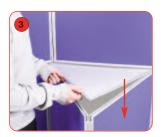

Lower the table top onto the bottom set of panels making sure it is securely in place

Fit header panel to the top centre hinged push downward to secure the connecting clips.