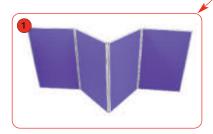

Take the 1st set of panels (with connecting clips) and open out until the above shape is achieved and stable. (ensure the connecting clips are at the top of the panels.

Lift the set of 3 panels and place onto of the first set of panels.