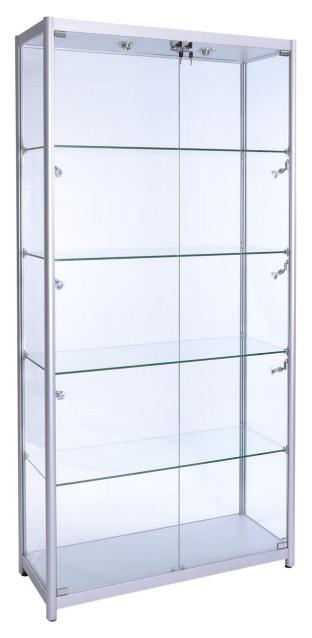

## Freestanding Glass Retail Display F-800-LED

### **Features**

800mm (w) x 400mm (d) x 1980mm (h)

- Fully assembled
- 9 adjustable LED lights
- 4 toughened glass shelves
- Lockable toughened glass door
- Made with toughened glass panels
- Chrome plated fittings
- Available in Silver or Black