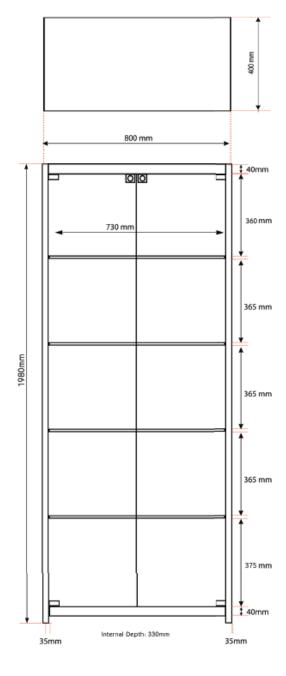

### **Features**

800mm (w) x 400mm (d) x 1980mm (h)

- Fully assembled
- 9 adjustable LED lights
- 4 toughened glass shelves
- Lockable toughened glass door
- Made with toughened glass panels
- Chrome plated fittings
- Available in Silver or Black